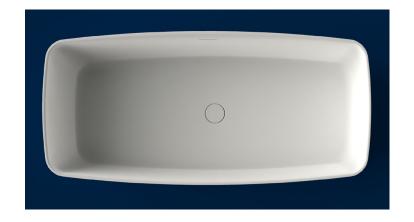

#### **DESCRIPTION**

- ·Bath tub
- ·Faucet integration hole: NO
- ·Overflow: YES
- ·Sink plug
- Accesories fixing
- ·Exterior measurements: 1.550x750x500 mm

#### Measurements

1.550x750x500 mm