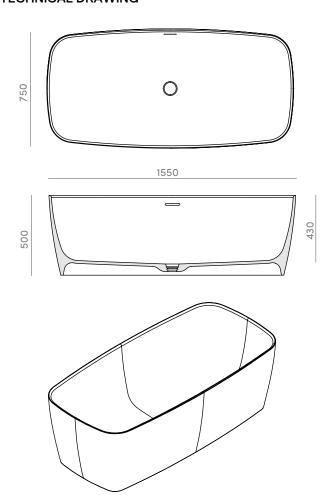

# KĀBU COLLECTION\_mod. 1011

#### **TECHNICAL INFORMATION**

#### **DESCRIPTION**



- ·Bath tub
- ·Faucet integration hole: NO
- ·Overflow: YES
- ·Sink plug
- Accesories fixing
- ·Exterior measurements: 1.550x750x500 mm

### **TECHNICAL DRAWING**



## REFERENCE KĀBU\_1011

#### Measurements

1.550x750x500 mm

#### Material composition

This Corian® bathtub is a solid surface product consisting of acrylic-modified polyester resin and ATH filler. It is homogeneous through its thickness, hygienic, durable, repairable, renewable and has excellent sensorial qualities.

#### Finishes

Moon White

# Installation

Free standing

#### Accesories

Drain cover Valve not included

#### **TECHNICAL SPECIFICATIONS**





Manufactured and distributed by DOT Surfaces, a licensee of the Corian® Design trademark. DOT Surfaces assumes liability for the manufacture of this product. For questions or concerns contact: info@dotsurfaces.com C/ Moroder 3 - 46113 Moncada (Valencia) - Spain - Quality Department (+34 961 860 930). Corian® Design word mark and